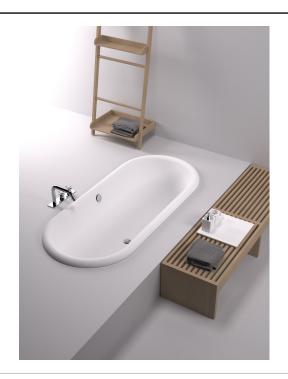

# TECH SHEET BATHTUBS OTTOCENTO AVAS0968ZZ\_

Bathtubs Ottocento **AVAS0968ZZ**\_

Benedini Associati, 2010

Built-in bathtub with waste and overflow connection in chrome finish

### **Finishes**

White Cristalplant® biobased **AVAS0968ZZZ** 

Classical built-in unit bathtub made from Cristalplant® biobased. For an easier installation of the bathtubs we recommend to use the template for the positioning of the waste trap AKITPZVAS.