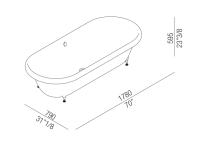

Materials used: Cristalplant® biobased.

| Height:                 | 59.5 cm          | 23" 3/8 inches                  |
|-------------------------|------------------|---------------------------------|
| Depth:                  | 79.0 cm          | 31" 1/8 inches                  |
| Lenght:                 | 178.0 cm         | 70" inches                      |
| Capacity:               | 270.0 l          | 71 gal                          |
| Weight:                 | 54.0 kg          | 119 lbs                         |
| Packaging measurements: | 88 x 187 x 80 cm | 34"5/8 x 73"3/8 x 31"4/8 inches |
| Weight with packaging:  | 99.0 kg          | 218 lbs                         |

### Main dimensions