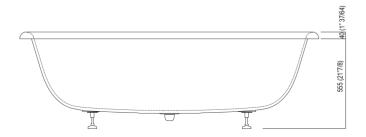

itioning of the waste trap AKITPZVAS.

Materials used: Cristalplant® biobased.

| Height:                 | 59.5 cm          | 23" 3/8 inches                  |
|-------------------------|------------------|---------------------------------|
| Depth:                  | 79.0 cm          | 31" 1/8 inches                  |
| Lenght:                 | 178.0 cm         | 70" inches                      |
| Capacity:               | 270.0 l          | 71 gal                          |
| Weight:                 | 54.0 kg          | 119 lbs                         |
| Packaging measurements: | 88 x 187 x 80 cm | 34"5/8 x 73"3/8 x 31"4/8 inches |
| Weight with packaging:  | 99.0 kg          | 218 lbs                         |



# TECH SHEET BATHTUBS OTTOCENTO AVAS0968ZZ\_



### Main dimensions









# TECH SHEET BATHTUBS OTTOCENTO AVAS0968ZZ\_



Dimensions for recess