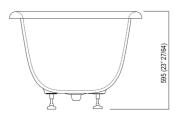

ioning of the waste trap AKITPZVAS.

Materials used: Cristalplant® biobased.

| Height:                 | 59.5 cm          | 23" 3/8 inches                  |
|-------------------------|------------------|---------------------------------|
| Depth:                  | 79.0 cm          | 31" 1/8 inches                  |
| Lenght:                 | 178.0 cm         | 70" inches                      |
| Capacity:               | 270.0 l          | 71 gal                          |
| Weight:                 | 54.0 kg          | 119 lbs                         |
| Packaging measurements: | 88 x 187 x 80 cm | 34"5/8 x 73"3/8 x 31"4/8 inches |
| Weight with packaging:  | 99.0 kg          | 218 lbs                         |



# TECH SHEET BATHTUBS OTTOCENTO AVAS0968ZZ\_



### Main dimensions









# TECH SHEET BATHTUBS OTTOCENTO AVAS0968ZZ\_



Dimensions for recess