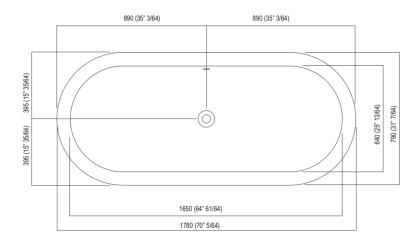

### Main dimensions

Materials used: Cristalplant® biobased.

| Height:                 | 59.5 cm          | 23" 3/8 inches                  |
|-------------------------|------------------|---------------------------------|
| Depth:                  | 79.0 cm          | 31" 1/8 inches                  |
| Lenght:                 | 178.0 cm         | 70" inches                      |
| Capacity:               | 270.0 l          | 71 gal                          |
| Weight:                 | 54.0 kg          | 119 lbs                         |
| Packaging measurements: | 88 x 187 x 80 cm | 34"5/8 x 73"3/8 x 31"4/8 inches |
| Weight with packaging:  | 99.0 kg          | 218 lbs                         |