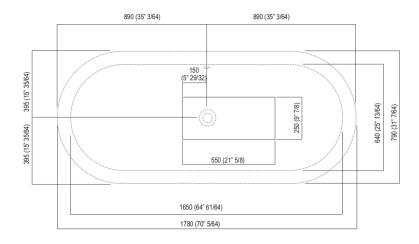

# TECH SHEET BATHTUBS OTTOCENTO AVAS0968ZZ\_

Dimensions for recess

Materials used: Cristalplant® biobased.

| Height:                 | 59.5 cm          | 23" 3/8 inches                  |
|-------------------------|------------------|---------------------------------|
| Depth:                  | 79.0 cm          | 31" 1/8 inches                  |
| Lenght:                 | 178.0 cm         | 70" inches                      |
| Capacity:               | 270.0 l          | 71 gal                          |
| Weight:                 | 54.0 kg          | 119 lbs                         |
| Packaging measurements: | 88 x 187 x 80 cm | 34"5/8 x 73"3/8 x 31"4/8 inches |
| Weight with packaging:  | 99.0 kg          | 218 lbs                         |